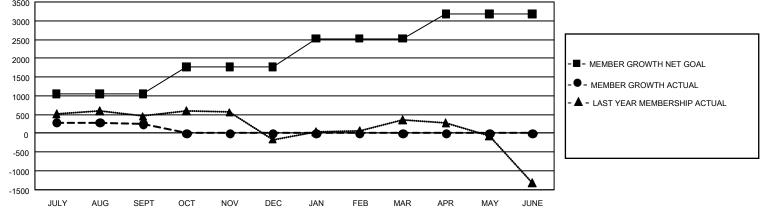

## GAT MONTHLY MEMBERSHIP PROGRESS REPORT

GMT Constitutional Area 5 - K, Group L

REPORT DOES NOT INCLUDE CLUBS IN UNDISTRICTED AREAS.

| Clubs         |               |             |               | Members               |                        |                         |                                                    |  |
|---------------|---------------|-------------|---------------|-----------------------|------------------------|-------------------------|----------------------------------------------------|--|
|               | RESULTS FOR   | R 2020-2021 |               | RESULTS FOR 2020-2021 |                        |                         |                                                    |  |
| QUARTER       | NEW CLUB GOAL | NEW CLUBS   | DROPPED CLUBS | QUARTER MEM           | BER GROWTH NET<br>GOAL | MEMBER GROWTH<br>ACTUAL | DROPPED<br>MEMBERS ACTUAL<br>(including transfers) |  |
| JULY/AUG/SEPT | 18            | 1           | 4             | JULY/AUG/SEPT         | 1050                   | 1,271                   | 952                                                |  |
| OCT/NOV/DEC   | 15            | 0           | 0             | OCT/NOV/DEC           | 725                    | 0                       | 0                                                  |  |
| JAN/FEB/MAR   | 12            | 0           | 0             | JAN/FEB/MAR           | 750                    | 0                       | 0                                                  |  |
| APR/MAY/JUNE  | 9             | 0           | 0             | APR/MAY/JUNE          | 650                    | 0                       | 0                                                  |  |