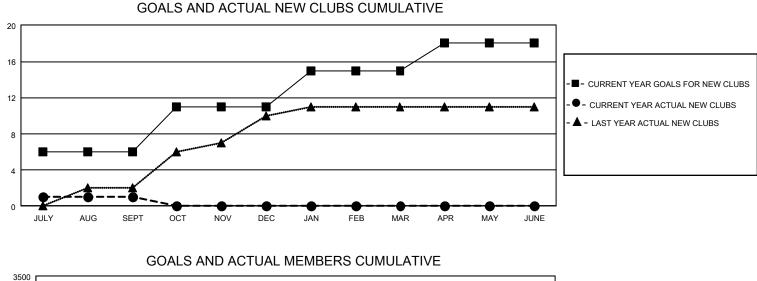

## GAT MONTHLY MEMBERSHIP PROGRESS REPORT

GMT Constitutional Area 5 - K, Group L

REPORT DOES NOT INCLUDE CLUBS IN UNDISTRICTED AREAS.

| Clubs         |               |             |               | Members               |                        |                         |                                                    |  |
|---------------|---------------|-------------|---------------|-----------------------|------------------------|-------------------------|----------------------------------------------------|--|
|               | RESULTS FOR   | R 2020-2021 |               | RESULTS FOR 2020-2021 |                        |                         |                                                    |  |
| QUARTER       | NEW CLUB GOAL | NEW CLUBS   | DROPPED CLUBS | QUARTER MEM           | BER GROWTH NET<br>GOAL | MEMBER GROWTH<br>ACTUAL | DROPPED<br>MEMBERS ACTUAL<br>(including transfers) |  |
| JULY/AUG/SEPT | 18            | 1           | 4             | JULY/AUG/SEPT         | 1050                   | 1,271                   | 952                                                |  |
| OCT/NOV/DEC   | 15            | 0           | 0             | OCT/NOV/DEC           | 725                    | 0                       | 0                                                  |  |
| JAN/FEB/MAR   | 12            | 0           | 0             | JAN/FEB/MAR           | 750                    | 0                       | 0                                                  |  |
| APR/MAY/JUNE  | 9             | 0           | 0             | APR/MAY/JUNE          | 650                    | 0                       | 0                                                  |  |